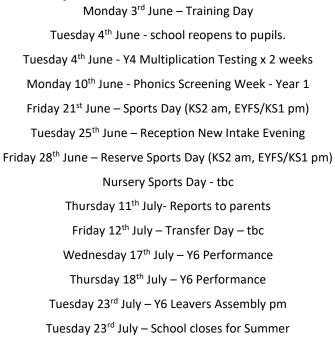

>th</sup> February – school reopens to pupils. Tuesday 5<sup>th</sup> March - Parents evening 3.30pm – 6pm Wednesday 6<sup>th</sup> March- Parents Evening 3.30pm – 6pm Thursday 7<sup>th</sup> March – World Book Day Friday 15<sup>th</sup> March – Red Nose Day – tbc Thursday 28<sup>th</sup> March – school closes for Easter



### Summer 1



Monday 15<sup>th</sup> April – Training Day Tuesday 16<sup>th</sup> April – school reopens to pupils. Monday 6<sup>th</sup> May- Bank Holiday Monday 13<sup>th</sup> May - Thursday 16<sup>th</sup> May - KS2 SAT's Week W/B 20<sup>th</sup> May – Parents' Open Sessions (tbc) – days and timings tbc Friday 24<sup>th</sup> May – Y6 Takeover Day Friday 24<sup>th</sup> May – school closes to pupils for Half Term



Summer 2

#### Key Dates for Parents 2023-2024









CORBY PRIMARY ACADEMY